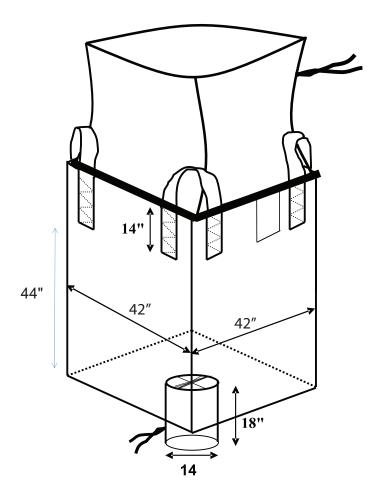

DRAWING FOR 42X42x44 CROSS CORNER , D/S, 3000 LBS (BAFFLES)

| Bag Dimensions:                  | 42"x42"x44" (Inner Size - LxWxH)                        |
|----------------------------------|---------------------------------------------------------|
| Safe Working Load/Safety Factor: | 3000 lbs. 5:1                                           |
| Bag Construction:                | 4-Panel bag with Baffles                                |
| Body Fabric:                     | 5.5 oz. (185 gsm) Uncoated TYPE B                       |
| Тор:                             | Duffle                                                  |
| Top Fabric:                      | 3 oz. Coated                                            |
| Top Tie:                         | PP Raffia Tie Strings                                   |
| Bottom Spout:                    | 14" Diameter x 18" Height                               |
| Bottom Spout Fabric:             | 3 oz. Coated                                            |
| Bottom Spout Tie:                | PP Rope                                                 |
| Bottom Closure:                  | Iris Closure                                            |
| Bottom Closure Tie:              | PP Rope                                                 |
| Baffles:                         | 4 Corner Baffles, 120 gsm + 20 gsm Coated               |
| Lifting Loops:                   | CROSS CORNER LOOPS                                      |
| Sift Proof Seams:                | No                                                      |
| Document Pouch:                  | 12"x16" Ziplock                                         |
| Seams:                           | Over-lock Plus Safety                                   |
| Safety Label:                    | Yes                                                     |
| FOOD GRADE                       | MADE IN A FOOD GRADE PLANT                              |
|                                  |                                                         |
|                                  | This bag is made from recyclable polypropylene material |