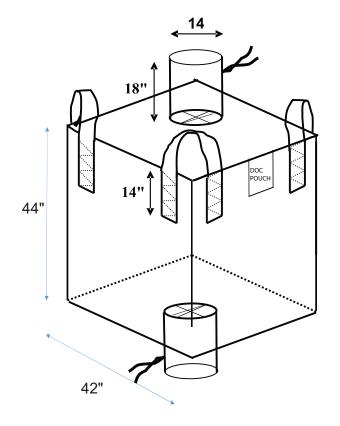

## DRAWING FOR 42X42X44 CROSS CORNER , S/S, 3000LBS (BAFFLES)

| Bag Dimensions:                  | 42"x42"x44" (Inner Size - LxWxH)          |
|----------------------------------|-------------------------------------------|
| Safe Working Load/Safety Factor: | 3000 lbs. 5:1                             |
| Bag Construction:                | 4-Panel bag with Baffles                  |
| Body Fabric:                     | 5 oz. (170 gsm) Uncoated                  |
| Тор:                             | Spout, 14" Diameter x 18" Height          |
| Top Fabric:                      | 3 oz. Coated                              |
| Top Tie:                         | PP Raffia Tie Strings                     |
| Bottom Spout:                    | 14" Diameter x 18" Height                 |
| Bottom Spout Fabric:             | 3 oz. Coated                              |
| Bottom Spout Tie:                | PP Rope                                   |
| Bottom Closure:                  | Iris Closure                              |
| Bottom Closure Tie:              | PP Rope                                   |
| Baffles:                         | 4 Corner Baffles, 120 gsm + 20 gsm Coated |
| Lifting Loops:                   | CROSS CORNER LOOPS                        |
| Sift Proof Seams:                | No                                        |
| Document Pouch:                  | 12"x16" Ziplock                           |
| Seams:                           | Over-lock Plus Safety                     |
| Safety Label:                    | Yes                                       |
| FOOD GRADE                       | MADE IN FOOD GRADE PLANT                  |
|                                  |                                           |
|                                  | THIS PRODUCT MADE FROM A                  |
|                                  | RECYCLABLE MATERIAL                       |
|                                  |                                           |